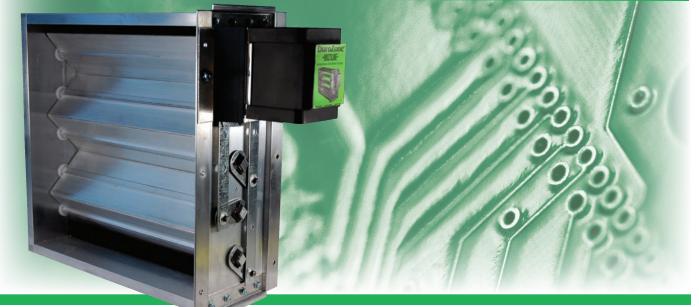

## 24 Volt Spring Return Multi-Blade Damper

## FEATURES:

• Multi-Blade Dampers (MMB) are placed inside ductwork to control air flow in warm air and air conditioning systems.

- The exterior side mounted linkage ensures quiet operation and a smooth in-duct air flow.
- Opposed blade operation with heavy neoprene blend on top and bottom for a tight rattle free seal.
- Extruded aluminum frame and blades make for a very strong yet lightweight damper.
- Gasketing included for high integrity seal.
- 24 volt spring return mid-torque motor.
- Available in 66 stock sizes from 6" to 24".
- Custom sizes also available.